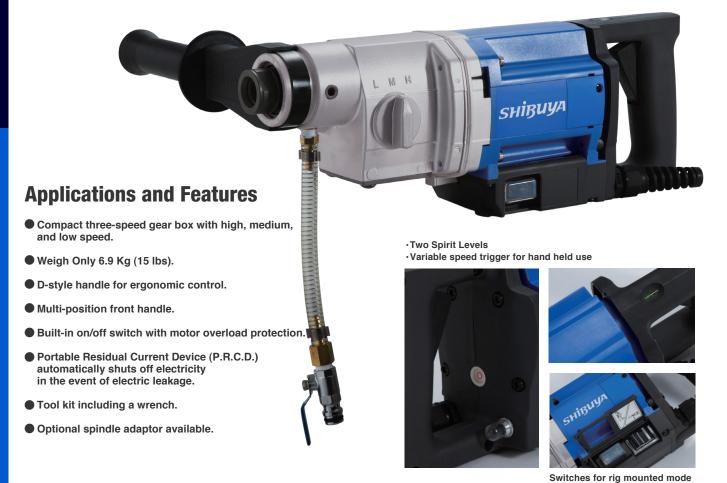

## Hand Held Drill Motor: HH1531

Hand Held Bit Capacity: 60 mm (2.3")

Carry case and tools included.

## **Specifications**

| Rated Input                                      | 1,600 W                                                   |
|--------------------------------------------------|-----------------------------------------------------------|
| oltage                                           | AC 110-120 V • 220-240 V, 50/60 Hz                        |
| Speeds                                           | 3                                                         |
| Spindle Revolutions at No Load (rpm)             | 900/2,100/4,150 (110-120V) • 1,000/2,500/4,900 (220-240V) |
| Spindle Revolutions at Rated Load (rpm)          | 720/1,800/3,600 (110-120V) • 730/1,800/3,600 (220-240V)   |
| Recommended Core Bit Diameter in Handheld Mode   | 12 to 60 mm (0.47" to 2.3")                               |
| Recommended Core Bit Diameter inRig Mounted Mode | 12 to 180 mm (0.47" to 7")                                |
| Spindle Thread                                   | G1/2" (BSPP1/2")                                          |
| Veight                                           | 6.9 kg (15 lbs)                                           |