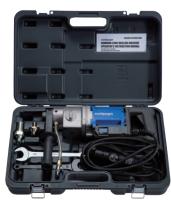

## Hand Held Drill Motor: HH1531

Hand Held Bit Capacity: 60 mm (2.3")

Carry case and tools included.